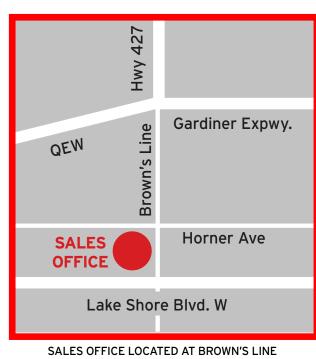

## NO PURCHASE NECESSARY! **HERE'S HOW TO ENTER:**

**VISIT OUR SALES CENTRE AT 388 BROWNS LINE** TO ENTER THE DRAW

**ETOBICOKE** 

**BRING A FRIEND TO SALES CENTRE AND RECEIVE BONUS ENTRIES** 

AND HORNER AVE., ETOBICOKE

## B·LINE CONDOS IN ETOBICOKE

SITE LOCATION BROWN'S LINE & HORNER AVE. ETOBICOKE

1, 2 & 3 Bed. Suites + 2-Storey Loft Plans up to 1740 sq.ft.

Starting \$400's

647-345-4224

VISIT OUR PRESENTATION CENTRE & DECORATED MODEL VIGNETTE - 388 BROWNS LINE, ETOBICOKE